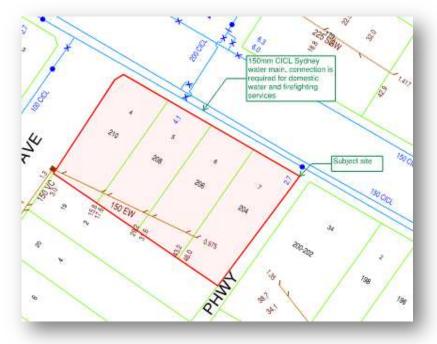

# Proposed Water supply for 204-210 Parramatta Road, Auburn, NSW 2144

AS per the Cumberland Local Environmental Paln2021 section 6.4 (a) please see below design intent for the potable water supply (a)

## Water supply

As per the Dial before you dig Sydney water map the proposed connection will be from the 150mm CICL Sydney water main located in the southern side of parramatta road, to serve the building for domestic water and firefighting water requirements that the building may need. The building will be served by a master water meter and a containment back flow prevention device in the form of an RPZD.